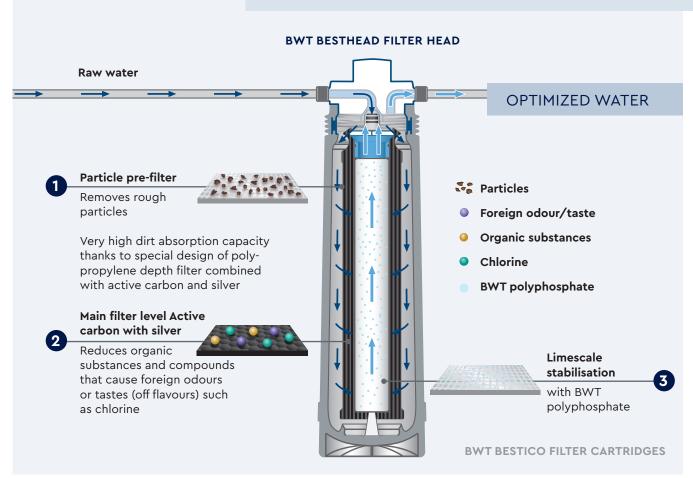

BWT bestico filter cartridges stand out thanks to a unique integrated pre-filtration process, which safely removes even large quantities of particles. In a further optimization step foreign odours and tastes (e.g. chlorine) are safely reduced using a special silver-treated layer of active carbon. Finally, dual protection against limestone deposits in the appliance is also safely achieved thanks to a special BWT polyphosphate additive.

#### **Technical properties**

- Minimizes limescale deposits thanks to special BWT polyphosphate
- Integrated high performance particle pre-filtration
- Active carbon polypropylene fibres for constantly crystal-clear water
- Reduces the content of heavy metals
- Can be used horizontally and vertically
- Easy to change filters