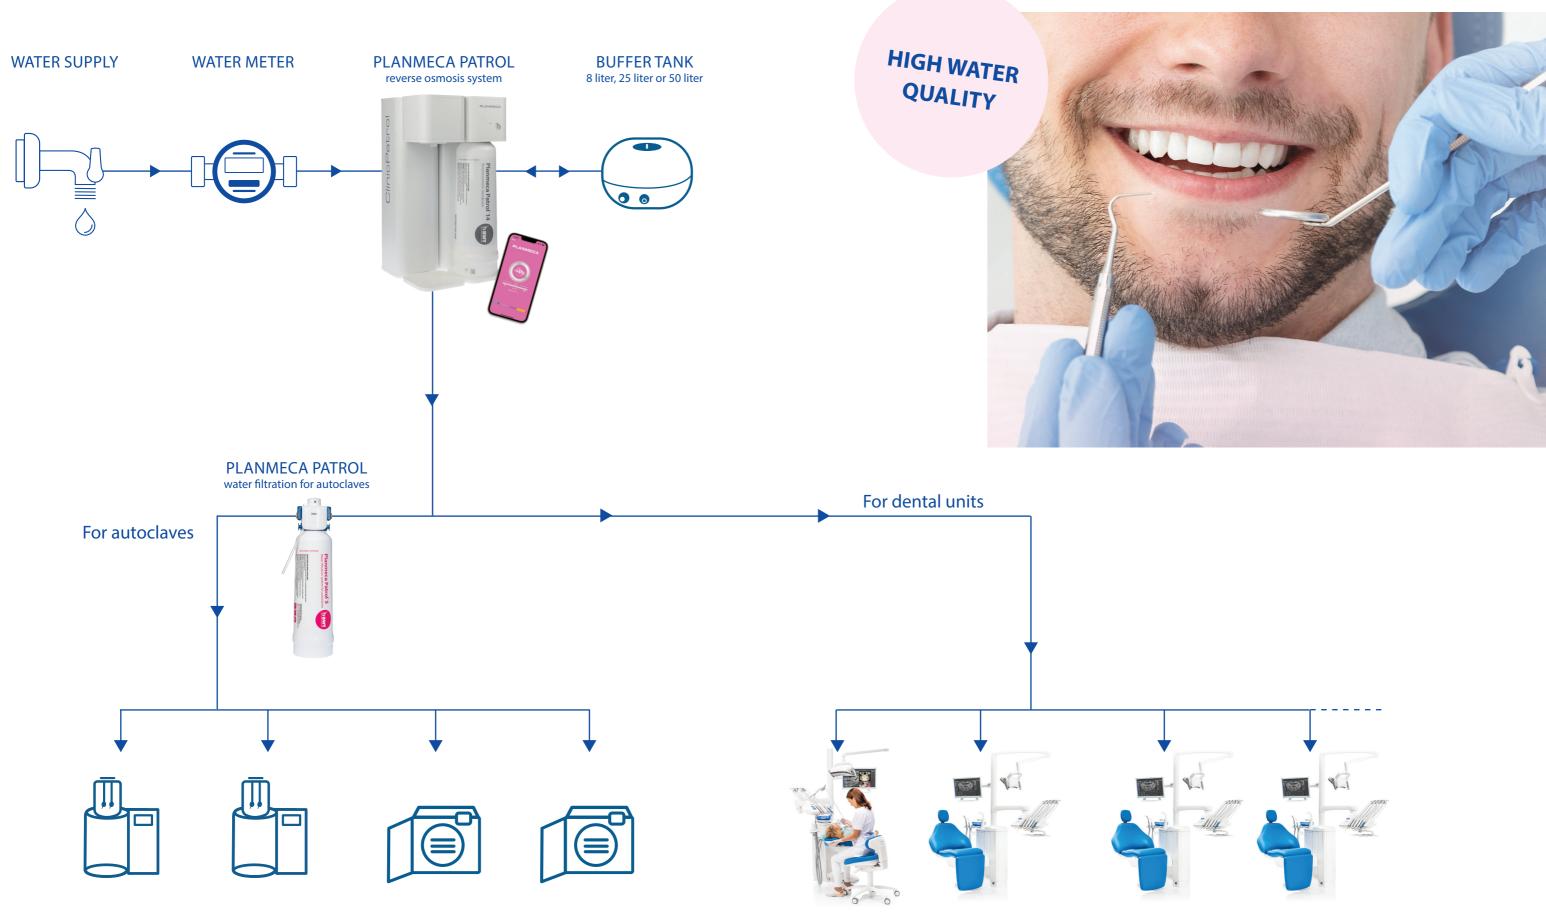

# **Purified water** for multiple dental units & autoclaves

### PLANMECA CLINICPATROL™ BY BWT

- Can be used as a combined clean water supply for both dental units and autoclaves
- The system has buildt in air gap of 20 mm and meets the EN 1717 Media category 5
- The need for filter replacement is minimised thanks to the system's built-in flushing function
- The practical ClinicPatrol APP provides an easy way to check the need for filter change and monitor operating hours and flow parameters – via bluetooth – in order to garantee trouble-free operation

## **WATER FILTRATION** for the entire clinic, autoclaves and dental units

Planmeca ClinicPatrol<sup>™</sup> minimizes the waste of plastic during to unmatched capacity of the cartridges. Planmeca ClinicPatrol<sup>™</sup> fulfill the needs for perfect water quality for all type of autoclaves in dental clinic.