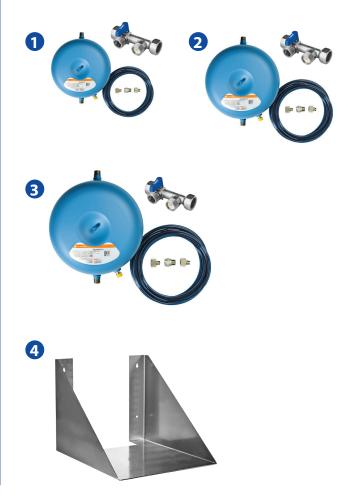

#### ACCESSORIES

| Product                                                    | Order number |
|------------------------------------------------------------|--------------|
| 1. Buffertank 8 L incl. mounting kit & Bypass valve $34''$ | 451404555    |
| 2. Buffertank 25 L incl. mounting kit & Bypass valve 34"   | 451404557    |
| 3. Buffertank 50 L incl. mounting kit & Bypass valve 34"   | 451404558    |
| 4. Wall rack – stainless steel                             | 651761100    |