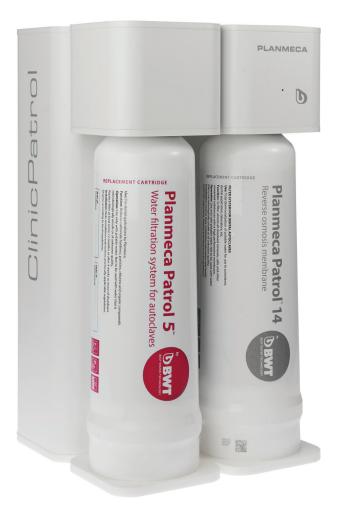

### Planmeca ClinicPatrol<sup>™</sup> by BWT

FULFILL EN 1717 CATEGORY 5 AIRGAP 20mm

### PLANMECA CLINICPATROL™ BY BWT

- Can be used as a combined clean water supply for both dental units and autoclaves
- The system has buildt in air gap of 20 mm and meets the EN 1717 Media category 5
- The need for filter replacement is minimised thanks to the system's built-in flushing function
- The practical ClinicPatrol APP provides an easy way to check the need for filter change and monitor operating hours and flow parameters – via bluetooth – in order to garantee trouble-free operation

Planmeca ClinicPatrol<sup>™</sup> minimizes the waste of plastic during to unmatched capacity of the cartridges. Planmeca ClinicPatrol<sup>™</sup> fulfill the needs for perfect water quality for all type of autoclaves in dental clinic.